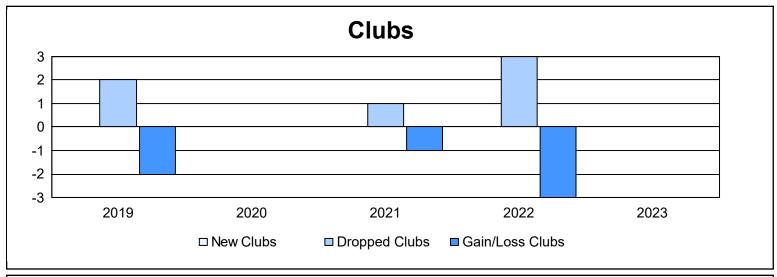

District 25 B As of June 2023 Cumulative

| Year      | New<br>Clubs | Dropped<br>Clubs | Gain/<br>Loss<br>Clubs | New<br>Members | Charter<br>Members | Reinstate<br>Members | Transfer<br>Members | Total<br>Member<br>Added | Total<br>Members<br>Dropped | Gain/<br>Loss<br>Members |
|-----------|--------------|------------------|------------------------|----------------|--------------------|----------------------|---------------------|--------------------------|-----------------------------|--------------------------|
| 2018-2019 | 0            | 2                | -2                     | 102            | 2                  | 4                    | 5                   | 113                      | 141                         | -28                      |
| 2019-2020 | 0            | 0                | 0                      | 46             | 0                  | 9                    | 6                   | 61                       | 130                         | -69                      |
| 2020-2021 | 0            | 1                | -1                     | 53             | 0                  | 7                    | 17                  | 77                       | 176                         | -99                      |
| 2021-2022 | 0            | 3                | -3                     | 78             | 1                  | 60                   | 2                   | 141                      | 193                         | -52                      |
| 2022-2023 | 0            | 0                | 0                      | 55             | 0                  | 46                   | 1                   | 102                      | 95                          | 7                        |
| Average   | 0            | 1                | -1                     | 67             | 1                  | 25                   | 6                   | 99                       | 147                         | -48                      |